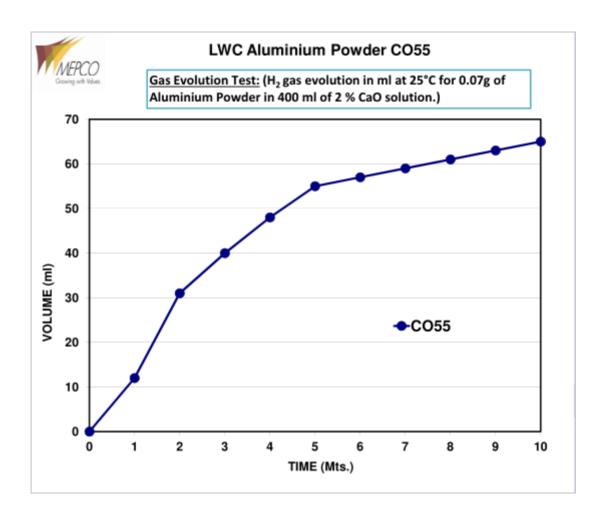

#### ALUMINIUM POWDER FOR LIGHT WEIGHT CONCRETE

Trade Mark: CO55

| Characteristics                                              | UOM                | *Test Method | Specification |
|--------------------------------------------------------------|--------------------|--------------|---------------|
| Sieve analysis:                                              | ~                  | )            | 20 40         |
| Passing through sieve 45 µm                                  | %                  | M/QA/SOP/003 | 30 – 40       |
| Apparent Density                                             | g/cc               | M/QA/SOP/004 | 0.15 - 0.22   |
| Surface area                                                 | cm <sup>2</sup> /g | M/QA/SOP/037 | 7000 - 11000  |
| Active Aluminium content                                     | %                  | M/QA/SOP/016 | 94 min        |
| Particle Size Distribution: d50%                             | μm                 | M/QA/SOP/038 | 60 - 75       |
| Miscibility in water                                         |                    | M/QA/SOP/029 | Miscible      |
| Gas evolution at 25°C: Volume of gas collected in 10 minutes | ml                 | M/QA/SOP/007 | 60 min        |