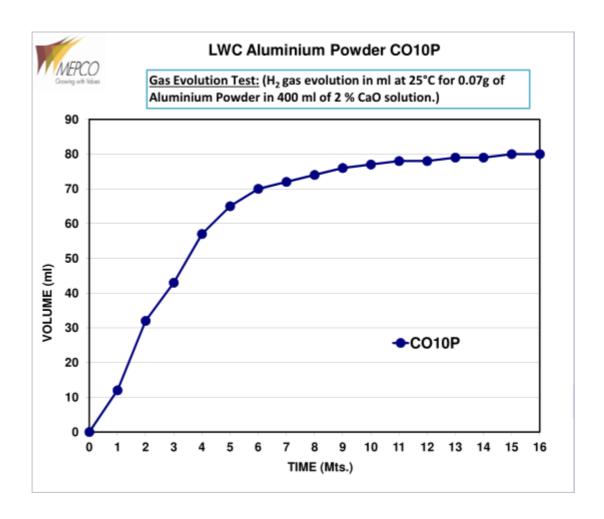

#### ALUMINIUM POWDER FOR LIGHT WEIGHT CONCRETE

Trade Mark: CO10P

| Characteristics                                              | UOM                | *Test Method                 | Specification |
|--------------------------------------------------------------|--------------------|------------------------------|---------------|
| Sieve analysis:                                              | %                  | M/QA/SOP/003                 | 98 min        |
| Passing through sieve 45 μm  Apparent Density                |                    | M/QA/SOP/003<br>M/QA/SOP/004 | 0.140 - 0.200 |
|                                                              | g/cc               |                              |               |
| Surface area                                                 | cm <sup>2</sup> /g | M/QA/SOP/037                 | 18000 min     |
| Active Aluminium content                                     | %                  | M/QA/SOP/016                 | 80 min        |
| Particle Size Distribution: d50%                             | μm                 | M/QA/SOP/038                 | 8 - 14        |
| Miscibility in water                                         |                    | M/QA/SOP/029                 | Miscible      |
| Gas evolution at 25°C: Volume of gas collected in 16 minutes | ml                 | M/QA/SOP/007                 | 75 min        |